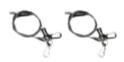

|                  |
|-----------------------------|-----------|-------------|---------|-------------|---------------------|----------------------|------------------|
| MODEL                       | POWER (W) | LUMENS (Lm) | CCT (K) | VOLTAGE (V) | DIMENSIONS (in)     | EFFICIENCY<br>(lm/W) | VIEWING<br>ANGLE |
| CLWR12-4FT30W/40W/50W-L-TCP | 30        | 3450        | 3500    | 120-277     | 47.00 x 5.39 x 2.20 | 115                  | 110°             |
|                             | 40        | 4600        | 4000    |             |                     |                      |                  |
|                             | 50        | 5750        | 5000    |             |                     |                      |                  |

## **Included Mounting Accessories**



Suspension Mount Kit

## Dimensions