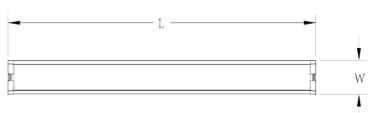

| PRODUCT SPECIFICATIONS      |           |             |         |             |                     |                      |                  |
|-----------------------------|-----------|-------------|---------|-------------|---------------------|----------------------|------------------|
| MODEL                       | POWER (W) | LUMENS (Lm) | CCT (K) | VOLTAGE (V) | DIMENSIONS (in)     | EFFICIENCY<br>(lm/W) | VIEWING<br>ANGLE |
| CLWR12-4FT30W/40W/50W-L-TCP | 30        | 3450        | 3500    | 120-277     | 47.00 x 5.39 x 2.20 | 115                  | 110°             |
|                             | 40        | 4600        | 4000    |             |                     |                      |                  |
|                             | 50        | 5750        | 5000    |             |                     |                      |                  |

## Dimensions